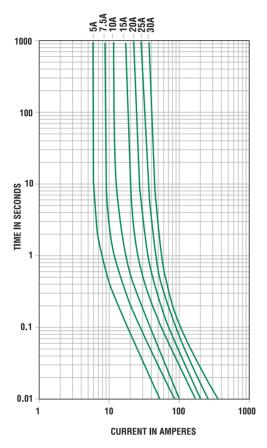

## **Time-Current Characteristic Curves**

#### **Time-Current Characteristics**

| % of Rating | Opening Time Min / Max (s) |  |
|-------------|----------------------------|--|
| 110         | 360,000 s / -              |  |
| 135         | 0.750 s / 120 s            |  |
| 200         | 0.150 s / 5 s              |  |
| 350         | 0.080 s / 0.250 s          |  |
| 600         | 0.030 s / 0.100 s          |  |