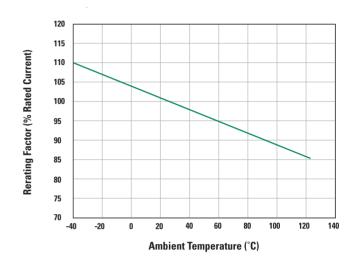

# **Temperature Rerating Curve**

### **Specifications**

Voltage Rating: 58 VDC
Interrupting Rating: 1000A @ 58 VDC
Operating Temperature Range: -40°C to +125°C
Terminals: Ag plated zinc
Housing Materials: PA66