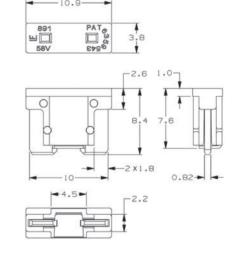

istics**

| % of Rating | Opening Time Min / Max (s) |  |
|-------------|----------------------------|--|
| 110         | 360,000 s / -              |  |
| 135         | 0.750 s / 120 s            |  |
| 200         | 0.150 s / 5 s              |  |
| 350         | 0.080 s / 0.250 s          |  |
| 600         | 0.030 s / 0.100 s          |  |

### **Specifications**

Voltage Rating: 58 VDC
Interrupting Rating: 1000A @ 58 VDC
Operating Temperature Range: -40°C to +125°C
Terminals: Ag plated zinc
Housing Materials: PA66

## **Ordering Information**

| Part Number | Package Size | Plating |
|-------------|--------------|---------|
| 0891xxx.NXS | 5000         | Ag      |
| 0891xxx.U   | 500          | Ag      |
| 0891xxx.H   | 100          | Ag      |

#### **Dimensions**

Dimensions in mm



## **Ratings**

| Part Number | Current Rating | Housing Color | Cold Resistance | l²t  |
|-------------|----------------|---------------|-----------------|------|
| 0891005     | 5 A            |               | 17.21           | 22   |
| 089107.5_   | 7.5 A          |               | 10.65           | 53   |
| 0891010     | 10 A           |               | 7.59            | 102  |
| 0891015     | 15 A           |               | 4.70            | 198  |
| 0891020     | 20 A           |               | 3.35            | 420  |
| 0891025     | 25 A           |               | 2.56            | 613  |
| 0891030     | 30 A           |               | 2.06            | 1110 |

Corresponding holder see Section "Fuse Holders."



# LOW PROFILE MINI® FUSES RATED 58V



## **Time-Current Charac